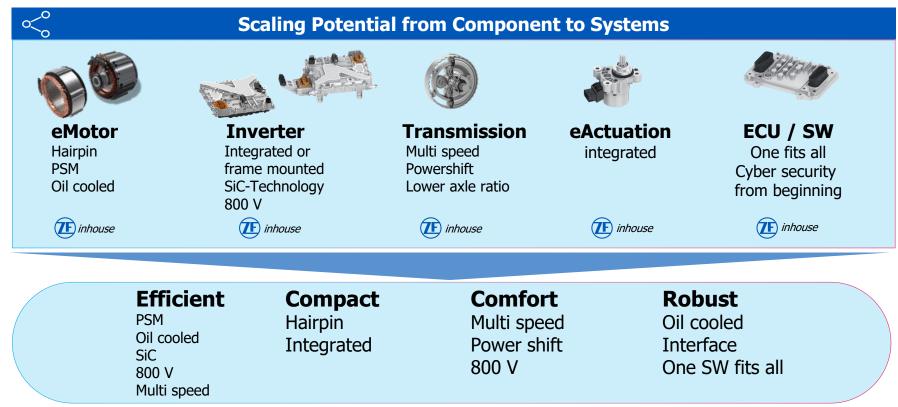

## **ZF Next Generation Electric Drivelines Summary**

Fully integrated approach for optimal power and performance density and minimal space claim

Modular design for full scalability: Truck & Bus / Coach, from LD/MD to HD, central drive and eAxles

> Seamlessly integrated multi-speed transmissions with powershifting functionality in dual motor design

Tailer-made and state-of-the-art components for optimal system integration and superior efficiency