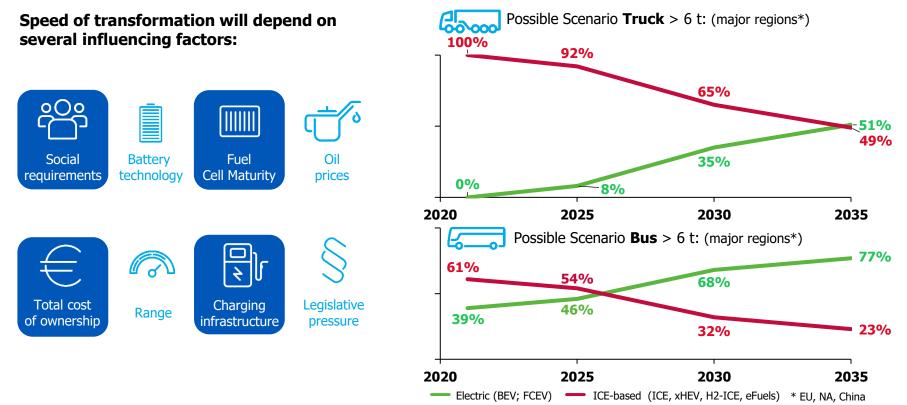

## Path to CV Electrification is Paved – Electrification on Truck in Addition to City Bus is Gaining Speed

**(TÈ**)